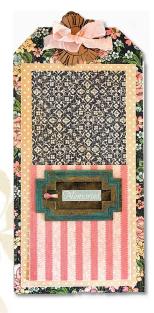

## Caso Picture Perfect Tag

#### Instructions

1. To create the tag base, cut a 4 ½" x 9 ¼" rectangle from "Focal Point." Cut the corners diagonally to create a tag shape and punch a hole in the top, center area of the tag.

- 2. Adhere 4 x 7 3/4" strip cut from "Delicate Details" to tag base.
- 3. Create a pocket by cutting a 4  $\frac{1}{2}$ " x 4  $\frac{1}{2}$ " square from "Focal Point" and scor 1/2" on three sides and fold scor lines. Use a bone folder or straight edge to make a sharp crease. In the lower corners of the folds a square is created, cut on the fold lines.

# CAS. A Ladies' Diary 12 x 12 Easel Album

4. Cut a 3 ¼" x 7 ¼" strip cut from "Fashion Plates" and slide into pocket. Adhere 3 sides of the pocket to the back of the strip. Adhere

5. Adhere metal tag to the center of the pocket. Place sticker from the Alphabet Sticker Sheet in the center of the tag.

- 7. Punch a hole in the center of the third flower and place it over the hole at the top of the tag, pull ribbon through and tie and bow.
- 8. Cut 2 images from "Ageless Beauty" and place inside pocket.