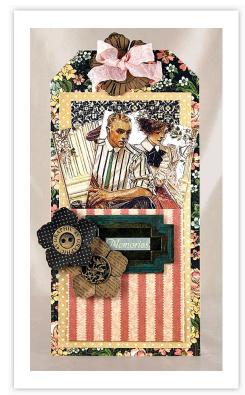

## Caso Picture Perfect Tag

#### Instructions

1. To create the tag base, cut a 4 ½" x 9 ¼" rectangle from "Focal Point." Cut the corners diagonally to create a tag shape and punch a hole in the top, center area of the tag.

- 2. Adhere 4 x 7 3/4" strip cut from "Delicate Details" to tag base.
- 3. Create a pocket by cutting a 4  $\frac{1}{2}$ " x 4  $\frac{1}{2}$ " square from "Focal Point" and scor 1/2" on three sides and fold scor lines. Use a bone folder or straight edge to make a sharp crease. In the lower corners of the folds a square is created, cut on the fold lines.

# CAS. A Ladies' Diary 12 x 12 Easel Album

4. Cut a 3 ¼" x 7 ¼" strip cut from "Fashion Plates" and slide into pocket. Adhere 3 sides of the pocket to the back of the strip. Adhere

5. Adhere metal tag to the center of the pocket. Place sticker from the Alphabet Sticker Sheet in the center of the tag.

- 7. Punch a hole in the center of the third flower and place it over the hole at the top of the tag, pull ribbon through and tie and bow.
- 8. Cut 2 images from "Ageless Beauty" and place inside pocket.