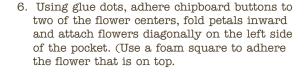

- 7. Punch a hole in the center of the third flower and place it over the hole at the top of the tag, pull ribbon through and tie and bow.
- 8. Cut 2 images from "Ageless Beauty" and place inside pocket.