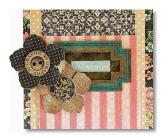

#### Instructions

1. To create the tag base, cut a 4 ½" x 9 ¼" rectangle from "Focal Point." Cut the corners diagonally to create a tag shape and punch a hole in the top, center area of the tag.

- 2. Adhere 4 x 7 3/4" strip cut from "Delicate Details" to tag base.
- 3. Create a pocket by cutting a 4  $\frac{1}{2}$ " x 4  $\frac{1}{2}$ " square from "Focal Point" and scor 1/2" on three sides and fold scor lines. Use a bone folder or straight edge to make a sharp crease. In the lower corners of the folds a square is created, cut on the fold lines.

# CAS. A Ladies' Diary 12 x 12 Easel Album

4. Cut a 3 ¼" x 7 ¼" strip cut from "Fashion Plates" and slide into pocket. Adhere 3 sides of the pocket to the back of the strip. Adhere

5. Adhere metal tag to the center of the pocket. Place sticker from the Alphabet Sticker Sheet in the center of the tag.

- 7. Punch a hole in the center of the third flower and place it over the hole at the top of the tag, pull ribbon through and tie and bow.
- 8. Cut 2 images from "Ageless Beauty" and place inside pocket.